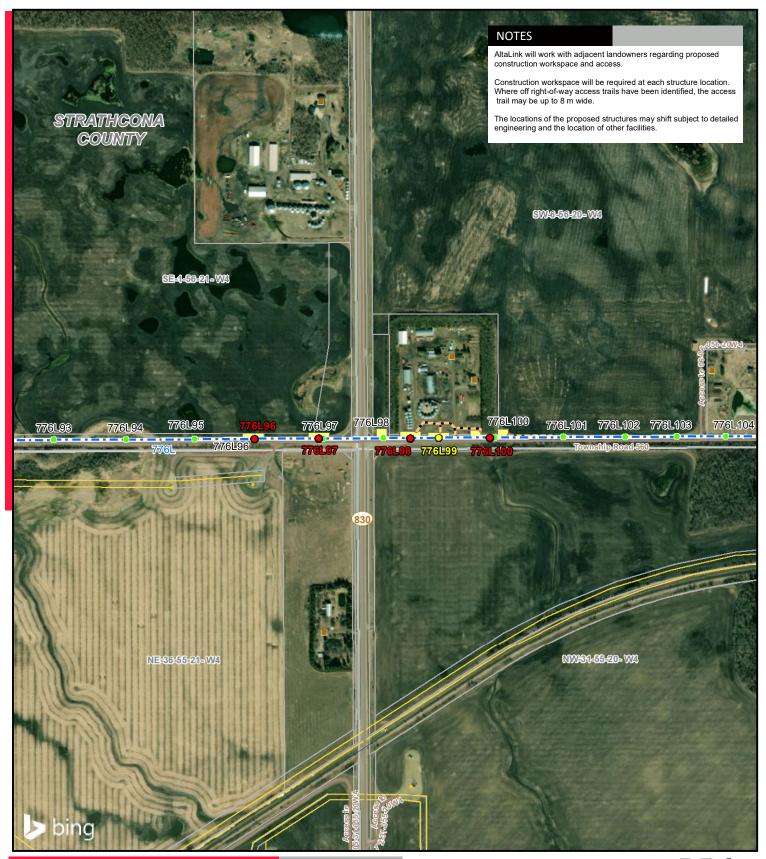

| LE                         | GEND                          |                              |                                        | N              |   |
|----------------------------|-------------------------------|------------------------------|----------------------------------------|----------------|---|
| •                          | Proposed Structure Relocation | <ul> <li>Wellsite</li> </ul> | NO: 35037762 - 0025<br>DRAWN: SG - AL  | Ä              |   |
| 0                          | Proposed Salvage of Existing  | Pipeline                     | FILE NO.: XXXXXXX<br>REVISION: 0.01.03 | Ę.             |   |
| Ŭ                          | Structure                     | Railway                      | AL FOLDER: 776L Transmission           |                |   |
| •                          | Existing Structure            | Road                         | DATE: 2024-06-21                       |                |   |
| Existing Transmission Line |                               |                              | DATE: 2024-00-21                       |                |   |
|                            | Access Trail                  | 0                            | 0.15                                   | 0.3 Kilometres |   |
|                            | Construction Workspace        |                              |                                        |                |   |
|                            | Residence                     | 0                            | 0.15 Miles                             |                | 7 |

## PROPOSED

776L Transmission Line Relocation -Highway 830

Service Layer Credits: © 2024 Microsoft Corporation © 2024 Maxar ©CNES (2024) Distribution Airbus DS Although there is no reason to believe that there are any errors associated with the data used to generate this product or in the product itself, users of these data are advised that errors in the data may be present.