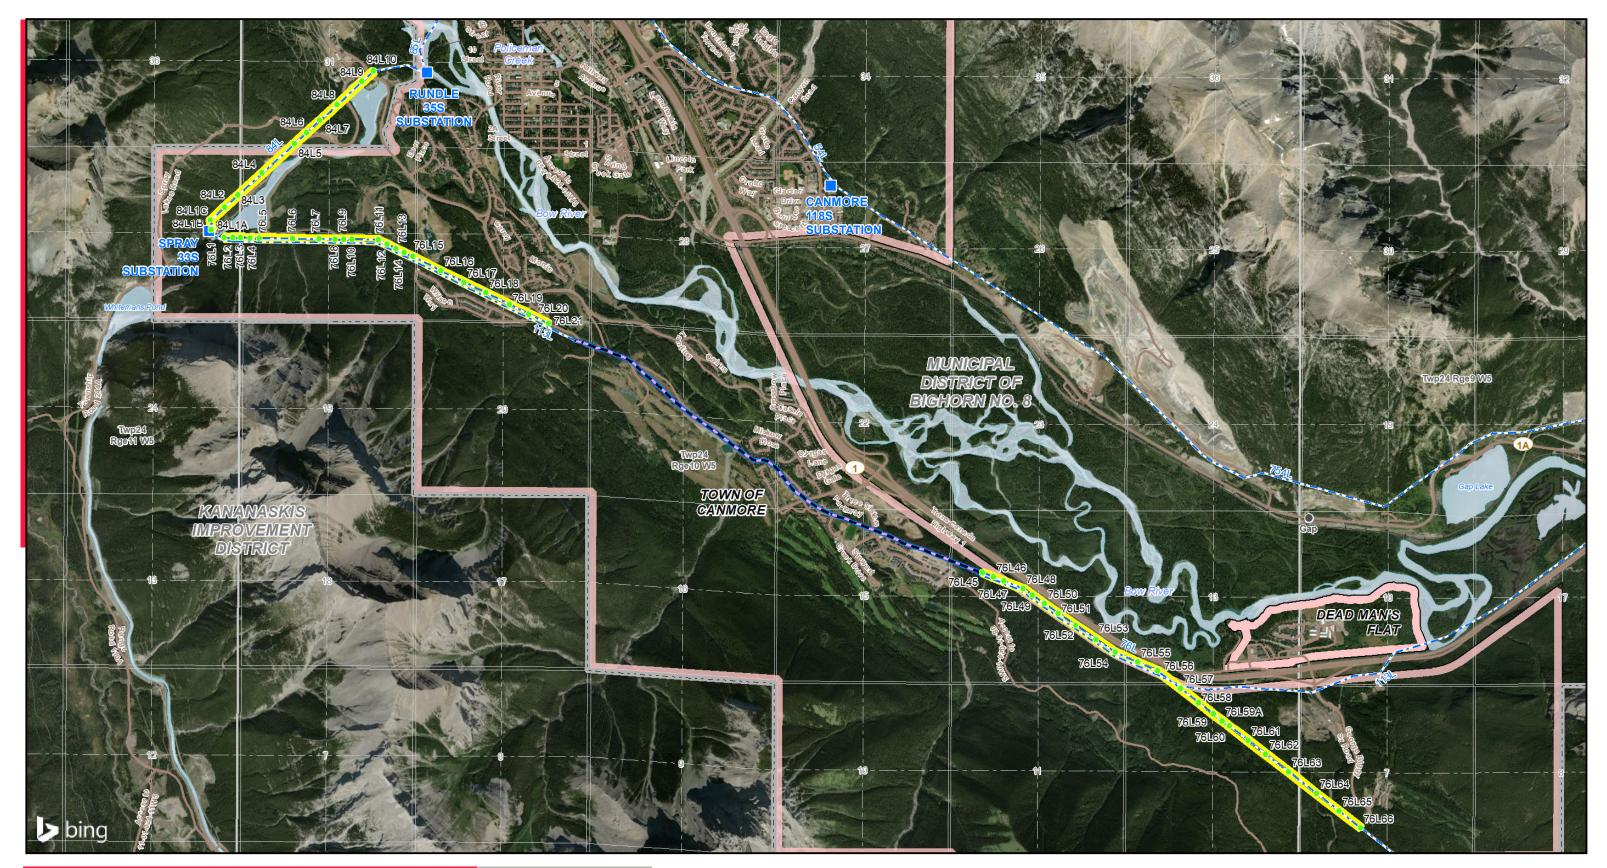

## LEGEND

Road Municipal or County Boundary Urban Area

NO: DRAWN: SG - AL FILE NO.: XXXXXXX REVISION: 0.00,00 AL FOLDER: \_Environmental\_Maps\ Vegetation\_Management\_Maps\76L DATE: 2024-11-05

Service Layer Credits: © 2024 Microsoft Corporation © 2024 Maxar ©CNES (2024) Distribution Airbus DS Although there is no reason to believe that there are any errors associated with the data used to generate this product or in the product itself, users of these data are advised that errors in the data may be present.

0

----- Railway

Hamlet or Locality

2024 VEGETATION MANAGEMENT 76L and 84L