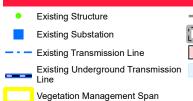

## LEGEND

Road Municipal or County Boundary Urban Area

NO: DRAWN: SG - AL FILE NO.: XXXXXXX REVISION: 0.00,00 AL FOLDER: \_Environmental\_Maps\ Vegetation\_Management\_Maps\76L DATE: 2024-11-05

Service Layer Credits: © 2024 Microsoft Corporation © 2024 Maxar ©CNES (2024) Distribution Airbus DS Although there is no reason to believe that there are any errors associated with the data used to generate this product or in the product itself, users of these data are advised that errors in the data may be present.