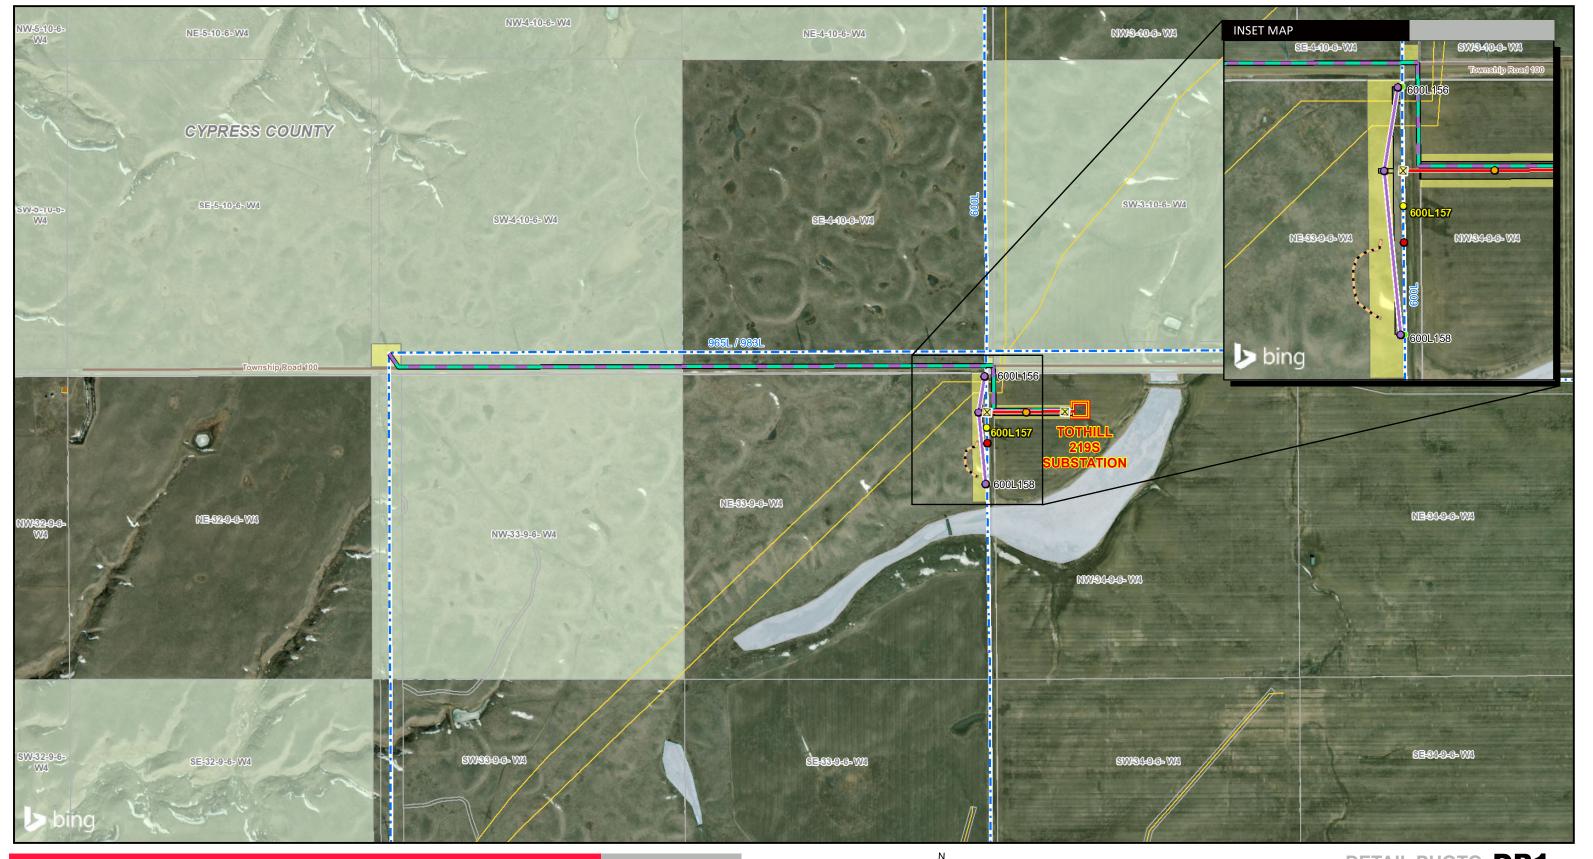

## LEGEND

- Proposed 600L Tangent Structure Proposed Temporary Bypass Line Proposed Underground Fibre Optic Cable 0 Proposed 600AL Tangent Structure  $\mathbf{\times}$ Proposed Deadend Structure 0 Proposed Temporary Bypass Structure -0 Proposed Salvage of Existing Structure Proposed Customer Substation ٠
  - Existing Structure
- Proposed Transmission Line
- --- Existing Transmission Line Proposed Right of Way Boundary Access Trail Temporary Workspace

Residence

Pipeline

Environmentally

Significant Area

Water Body

Road

NO: 35032836 - 6201 DRAWN: SG - AL FILE NO.: XXXXXXX REVISION: 0.04.06 AL FOLDER: Pteragen PBWP Connection DATE: 2024-11-06

Service Layer Credits: © 2024 Microsoft Corporation © 2024 Maxar ©CNES (2024) Distribution Airbus DS Although there is no reason to believe that there are any errors associated with the data used to generate this product or in the product itself, users of these data are advised that errors in the data may be present.

## PROPOSED

**Pteragen Peace Butte Wind Connection**