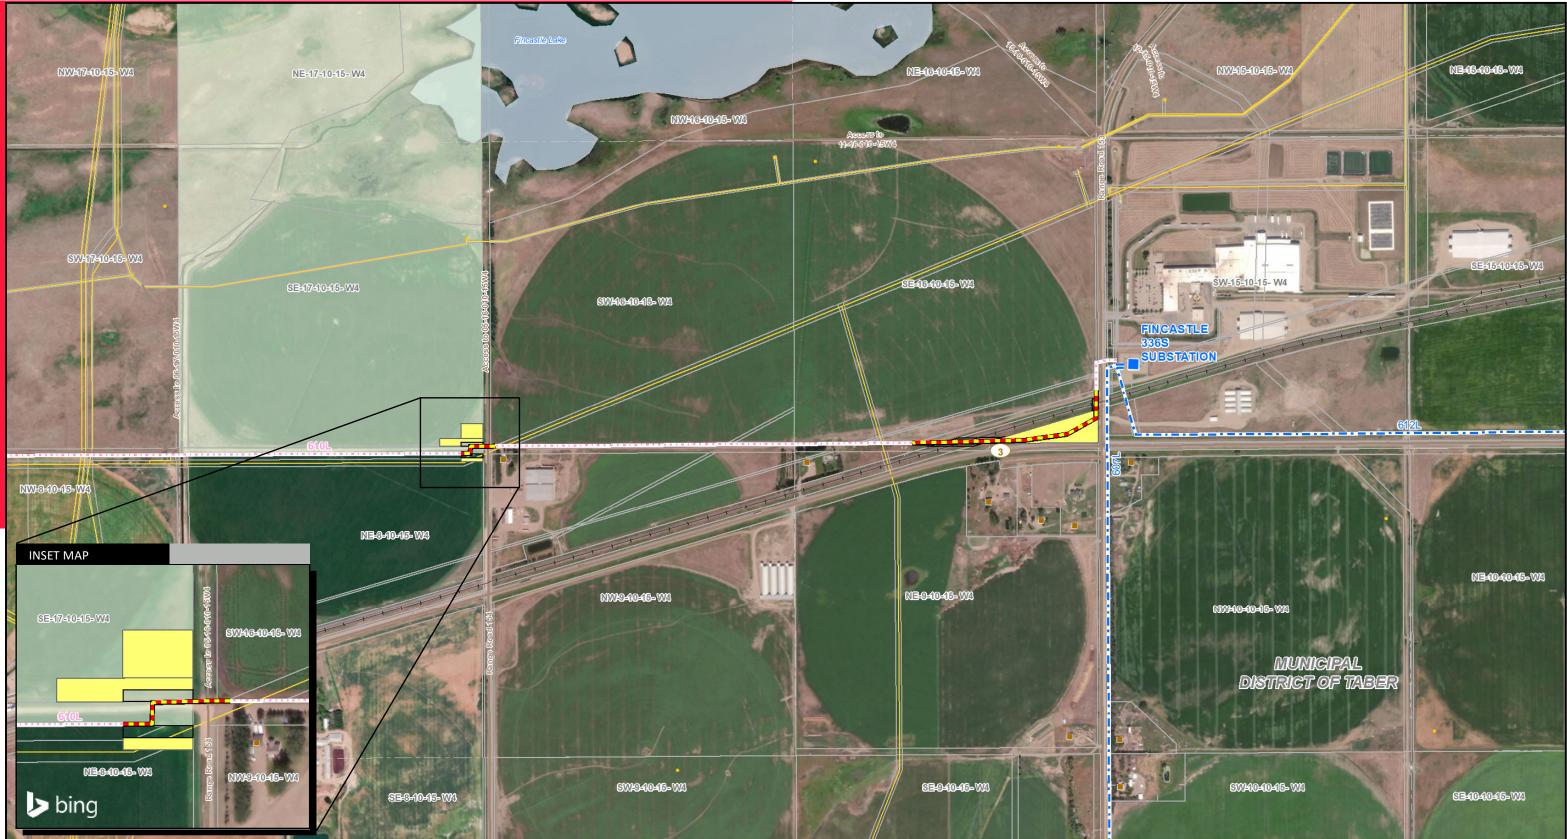

## LEGEND

| Existing Substation — Pipeline                              | NO:<br>DRAWN: SG - AL<br>FILE NO.: XXXXXXX<br>REVISION: 0.00.00<br>AL FOLDER: Vauxhall Area |   |
|-------------------------------------------------------------|---------------------------------------------------------------------------------------------|---|
| Proposed 610L Transmission Line Rebuild 🛛 🛶 Railway         |                                                                                             |   |
| Approved 610L Transmission Line Rebuild Road                |                                                                                             | 0 |
| Existing Transmission Line Environmentally Significant Area | Transmisison Development DATE: 2024-04-17                                                   | 0 |
| Proposed Right of Way Boundary Water Body                   | DATE: 2024-04-17                                                                            | 0 |
| Proposed Additional Temporary Workspace                     |                                                                                             |   |
| Residence                                                   |                                                                                             |   |

## **PROPOSED AMENDMENT**

Vauxhall Area Transmission Development -610L Transmission Line Replacement